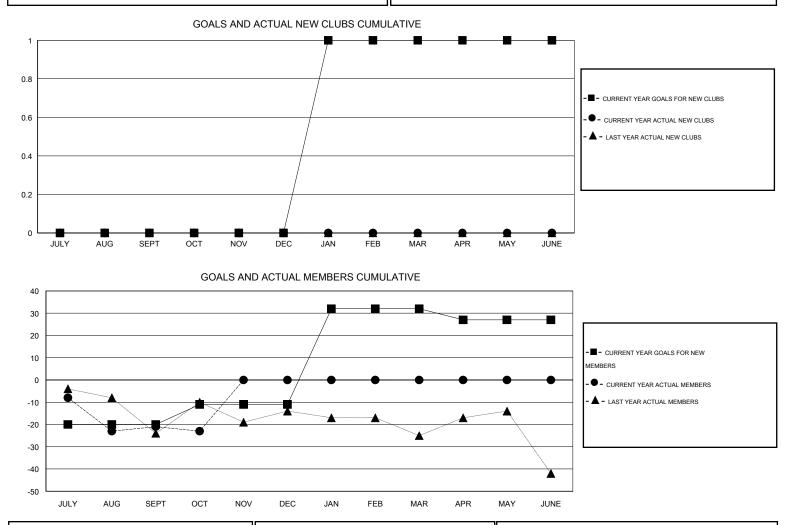

## GMT: CHRIS LEWIS

| LOCATION | ONTARIO |
|----------|---------|
|----------|---------|

| Clubs                 |                  |           |                  | Members               |               |                    |                                     |                    |                  |
|-----------------------|------------------|-----------|------------------|-----------------------|---------------|--------------------|-------------------------------------|--------------------|------------------|
| RESULTS FOR 2015-2016 |                  |           |                  | RESULTS FOR 2015-2016 |               |                    |                                     |                    |                  |
| QUARTER               | NEW CLUB<br>GOAL | NEW CLUBS | DROPPED<br>CLUBS | NET<br>GAIN/LOSS      | QUARTER       | NEW MEMBER<br>GOAL | CHARTER AND<br>NEW MEMBERS<br>ADDED | DROPPED<br>MEMBERS | NET<br>GAIN/LOSS |
| JULY/AUG/SEPT         | 0                | 0         | 0                | 0                     | JULY/AUG/SEPT | -20                | 29                                  | 50                 | -21              |
| OCT/NOV/DEC           | 0                | 0         | 0                | 0                     | OCT/NOV/DEC   | 9                  | 13                                  | 15                 | -2               |
| JAN/FEB/MAR           | 1                | 0         | 0                | 0                     | JAN/FEB/MAR   | 43                 | 0                                   | 0                  | 0                |
| APR/MAY/JUNE          | 0                | 0         | 0                | 0                     | APR/MAY/JUNE  | -5                 | 0                                   | 0                  | 0                |